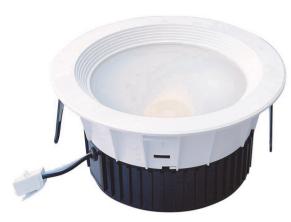

## White Placard Technologies Pvt.Ltd.

White Placard's new Chip On Board technology uses only one LED to give a luminaire enough light. This makes designing luminaires much easier because only one component has to be integrated instead of lots of LEDs. The individual chips are all under the conversion layer (chip-on-board), giving the impression of a homogeneous light emitting surface. This ensures a uniform color and light appearance in the luminaire and even coupling into external light-guiding optics is very simple.

## A New Experience In Lighting

Try Our New LED Chip–On-Board Technology For A Better Experience Than Before.

- Least Heat Generation
- No Need For External Drivers
- Light Weight
- New Advanced Unbreakable Clips
- Well Distributed Light
- New Polycrystalline Diffuser
- Available in 5W and above